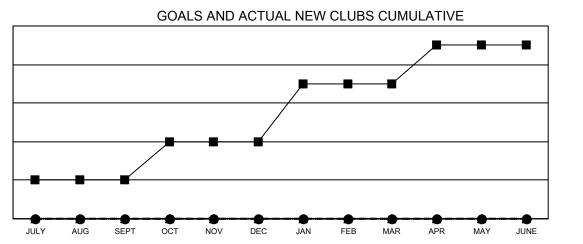

## GAT MONTHLY MEMBERSHIP PROGRESS REPORT

Multiple District 21

Results as of: 8/31/2020

LOCATION: ARIZONA

| Clubs                 |               |           |               | Members               |                           |                         |                                                    |  |  |
|-----------------------|---------------|-----------|---------------|-----------------------|---------------------------|-------------------------|----------------------------------------------------|--|--|
| RESULTS FOR 2020-2021 |               |           |               | RESULTS FOR 2020-2021 |                           |                         |                                                    |  |  |
| QUARTER               | NEW CLUB GOAL | NEW CLUBS | DROPPED CLUBS | QUARTER M             | IEMBER GROWTH NET<br>GOAL | MEMBER GROWTH<br>ACTUAL | DROPPED<br>MEMBERS ACTUAL<br>(including transfers) |  |  |
| JULY/AUG/SEPT         | 2             | 0         | 0             | JULY/AUG/SEP          | т 45                      | 83                      | 63                                                 |  |  |
| OCT/NOV/DEC           | 2             | 0         | 0             | OCT/NOV/DEC           | 45                        | 0                       | 0                                                  |  |  |
| JAN/FEB/MAR           | 3             | 0         | 0             | JAN/FEB/MAR           | 45                        | 0                       | 0                                                  |  |  |
| APR/MAY/JUNE          | 2             | 0         | 0             | APR/MAY/JUNE          | 45                        | 0                       | 0                                                  |  |  |