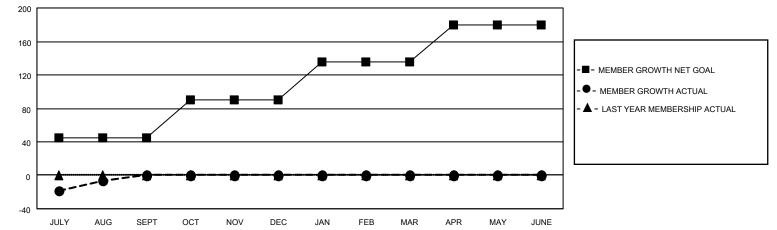

## GAT MONTHLY MEMBERSHIP PROGRESS REPORT

Multiple District 21

Results as of: 8/31/2020

LOCATION: ARIZONA

| Clubs                 |               |           |               | Members               |                           |                         |                                                    |  |  |
|-----------------------|---------------|-----------|---------------|-----------------------|---------------------------|-------------------------|----------------------------------------------------|--|--|
| RESULTS FOR 2020-2021 |               |           |               | RESULTS FOR 2020-2021 |                           |                         |                                                    |  |  |
| QUARTER               | NEW CLUB GOAL | NEW CLUBS | DROPPED CLUBS | QUARTER M             | IEMBER GROWTH NET<br>GOAL | MEMBER GROWTH<br>ACTUAL | DROPPED<br>MEMBERS ACTUAL<br>(including transfers) |  |  |
| JULY/AUG/SEPT         | 2             | 0         | 0             | JULY/AUG/SEP          | т 45                      | 83                      | 63                                                 |  |  |
| OCT/NOV/DEC           | 2             | 0         | 0             | OCT/NOV/DEC           | 45                        | 0                       | 0                                                  |  |  |
| JAN/FEB/MAR           | 3             | 0         | 0             | JAN/FEB/MAR           | 45                        | 0                       | 0                                                  |  |  |
| APR/MAY/JUNE          | 2             | 0         | 0             | APR/MAY/JUNE          | 45                        | 0                       | 0                                                  |  |  |